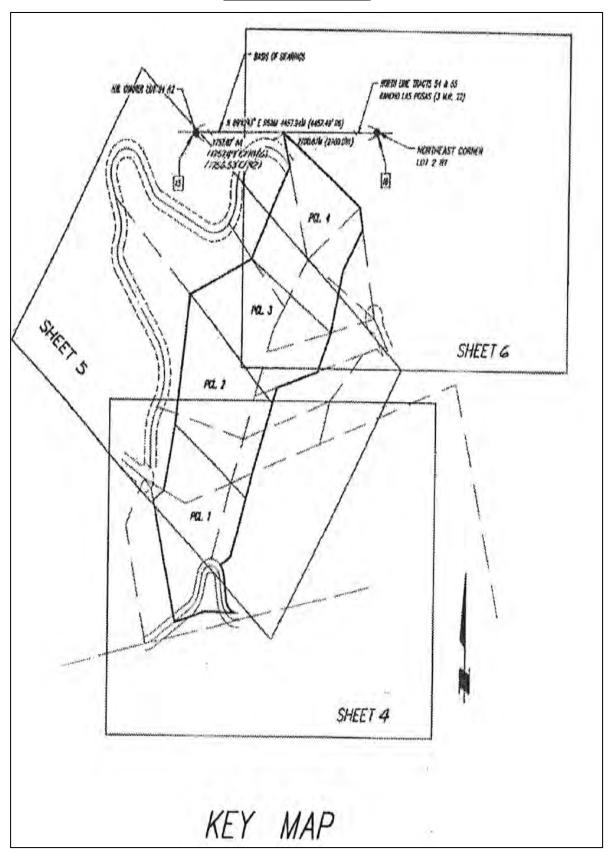

## **Property Rights Appraised**

The subject is comprised of five parcels. Parcels 1, 2, 3, and 4 could legally have residences built upon them. Lot 64 is hillside and it is not feasible to construct a residence. Given the terrain and topography as it exists now, there are two flat pad areas that could accommodate two separate residences without extensive cut and fill grading. A common easement driveway would have to be put in and the sites would require grading. In 1989 L. Liston & Associates created a grading plan for four lots which was approved by Ventura County on 03/01/1993. Because of a shift in the economy the project never commenced.

The approval of this particular grading permit has since expired but it did show that it was physically and legally possible to construct four separate homes on the site. What was also proven that it wasn't financially feasible to complete such a project given the economic conditions that existed at the time. In order to build four home sites extensive grading and fill was required which is a costly undertaking. Given the evolution of requirements and standards of development that have changed since 1993 it is not guaranteed that the same grading plan could be implemented today. From a physical site inspection the appraiser has determined that today the most feasible development would be for a large single estate home with guest house or two separate homes. This could be accomplished with limited grading. The property's value is based on these premises. The most likely buyer would be someone who would develop the site as one estate residence or possible two separate residences.