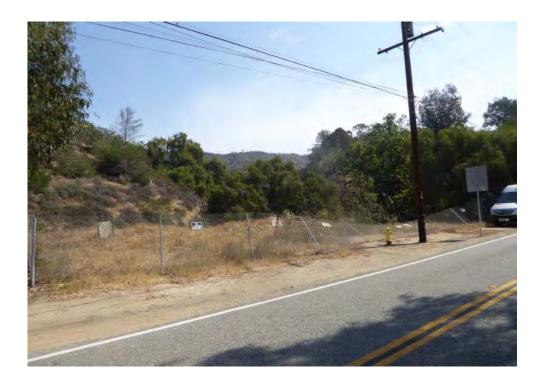

## **Property Rights Appraised**

The subject is comprised of five parcels. Parcels 1, 2, 3, and 4 could legally have residences built upon them. Lot 64 is hillside and it is not feasible to construct a residence. Given the terrain and topography as it exists now, there are two flat pad areas that could accommodate two separate residences without extensive cut and fill grading. A common easement driveway would have to be put in and the sites would require grading. In 1989 L. Liston & Associates created a grading plan for four lots which was approved by Ventura County on 03/01/1993. Because of a shift in the economy the project never commenced.

The approval of this particular grading permit has since expired but it did show that it was physically and legally possible to construct four separate homes on the site. What was also proven that it wasn't financially feasible to complete such a project given the economic conditions that existed at the time. In order to build four home sites extensive grading and fill was required which is a costly undertaking. Given the evolution of requirements and standards of development that have changed since 1993 it is not guaranteed that the same grading plan could be implemented today. From a physical site inspection the appraiser has determined that today the most feasible development would be for a large single estate home with guest house or two separate homes. This could be accomplished with limited grading. The property's value is based on these premises. The most likely buyer would be someone who would develop the site as one estate residence or possible two separate residences.