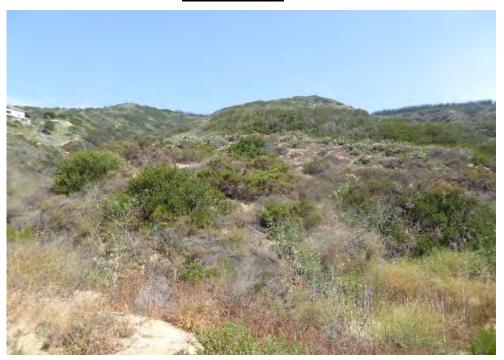

## **Property Rights Appraised**

The subject is comprised of five parcels. Parcels 1, 2, 3, and 4 could legally have residences built upon them. Lot 64 is hillside and it is not feasible to construct a residence. Given the terrain and topography as it exists now, there are two flat pad areas that could accommodate two separate residences without extensive cut and fill grading. A common easement driveway would have to be put in and the sites would require grading. In 1989 L. Liston & Associates created a grading plan for four lots which was approved by Ventura County on 03/01/1993. Because of a shift in the economy the project never commenced.

The approval of this particular grading permit has since expired but it did show that it was physically and legally possible to construct four separate homes on the site. What was also proven that it wasn't financially feasible to complete such a project given the economic conditions that existed at the time. In order to build four home sites extensive grading and fill was required which is a costly undertaking. Given the evolution of requirements and standards of development that have changed since 1993 it is not guaranteed that the same grading plan could be implemented today. From a physical site inspection the appraiser has determined that today the most feasible development would be for a large single estate home with guest house or two separate homes. This could be accomplished with limited grading. The property's value is based on these premises. The most likely buyer would be someone who would develop the site as one estate residence or possible two separate residences.