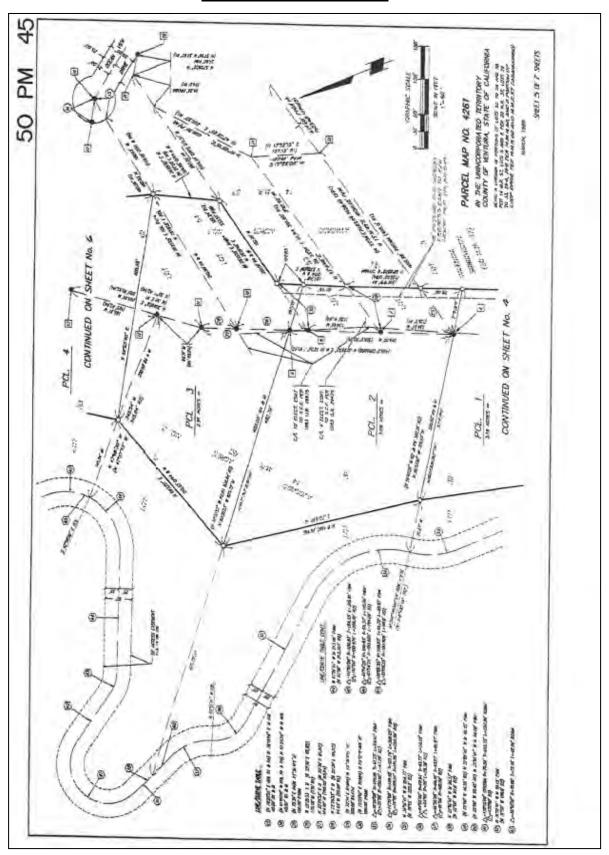

## **Property Rights Appraised**

The subject is comprised of five parcels. Parcels 1, 2, 3, and 4 could legally have residences built upon them. Lot 64 is hillside and it is not feasible to construct a residence. Given the terrain and topography as it exists now, there are two flat pad areas that could accommodate two separate residences without extensive cut and fill grading. A common easement driveway would have to be put in and the sites would require grading. In 1989 L. Liston & Associates created a grading plan for four lots which was approved by Ventura County on 03/01/1993. Because of a shift in the economy the project never commenced.

The approval of this particular grading permit has since expired but it did show that it was physically and legally possible to construct four separate homes on the site. What was also proven that it wasn't financially feasible to complete such a project given the economic conditions that existed at the time. In order to build four home sites extensive grading and fill was required which is a costly undertaking. Given the evolution of requirements and standards of development that have changed since 1993 it is not guaranteed that the same grading plan could be implemented today. From a physical site inspection the appraiser has determined that today the most feasible development would be for a large single estate home with guest house or two separate homes. This could be accomplished with limited grading. The property's value is based on these premises. The most likely buyer would be someone who would develop the site as one estate residence or possible two separate residences.