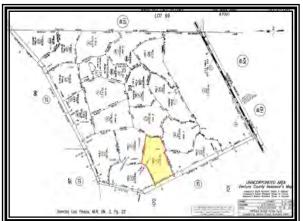

## **Property Rights Appraised**

The subject is comprised of five parcels. Parcels 1, 2, 3, and 4 could legally have residences built upon them. Lot 64 is hillside and it is not feasible to construct a residence. Given the terrain and topography as it exists now, there are two flat pad areas that could accommodate two separate residences without extensive cut and fill grading. A common easement driveway would have to be put in and the sites would require grading. In 1989 L. Liston & Associates created a grading plan for four lots which was approved by Ventura County on 03/01/1993. Because of a shift in the economy the project never commenced.

The approval of this particular grading permit has since expired but it did show that it was physically and legally possible to construct four separate homes on the site. What was also proven that it wasn't financially feasible to complete such a project given the economic conditions that existed at the time. In order to build four home sites extensive grading and fill was required which is a costly undertaking. Given the evolution of requirements and standards of development that have changed since 1993 it is not guaranteed that the same grading plan could be implemented today. From a physical site inspection the appraiser has determined that today the most feasible development would be for a large single estate home with guest house or two separate homes. This could be accomplished with limited grading. The property's value is based on these premises. The most likely buyer would be someone who would develop the site as one estate residence or possible two separate residences.