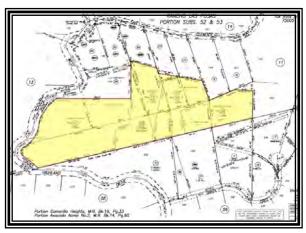

### **Property Identification**

Address: 505 N Loop Drive

Camarillo, CA 90310

Assessor's Parcel Number: APN# 155-0-190-315,155-0-190-185,155-0-200-

095,155-0-200-105,155-0-200-085

Thomas Map Guide: 494/E6, Ventura County

## **Property Rights Appraised**

The subject is comprised of five parcels. Parcels 1, 2, 3, and 4 could legally have residences built upon them. Lot 64 is hillside and it is not feasible to construct a residence. Given the terrain and topography as it exists now, there are two flat pad areas that could accommodate two separate residences without extensive cut and fill grading. A common easement driveway would have to be put in and the sites would require grading. In 1989 L. Liston & Associates created a grading plan for four lots which was approved by Ventura County on 03/01/1993. Because of a shift in the economy the project never commenced.