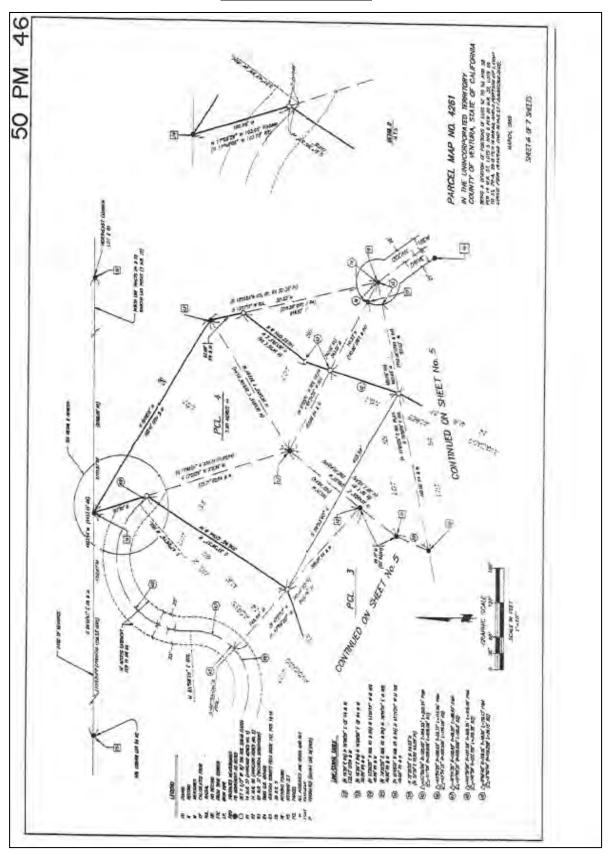

## **Property Rights Appraised**

The subject is comprised of five parcels. Parcels 1, 2, 3, and 4 could legally have residences built upon them. Lot 64 is hillside and it is not feasible to construct a residence. Given the terrain and topography as it exists now, there are two flat pad areas that could accommodate two separate residences without extensive cut and fill grading. A common easement driveway would have to be put in and the sites would require grading. In 1989 L. Liston & Associates created a grading plan for four lots which was approved by Ventura County on 03/01/1993. Because of a shift in the economy the project never commenced.

The approval of this particular grading permit has since expired but it did show that it was physically and legally possible to construct four separate homes on the site. What was also proven that it wasn't financially feasible to complete such a project given the economic conditions that existed at the time. In order to build four home sites extensive grading and fill was required which is a costly undertaking. Given the evolution of requirements and standards of development that have changed since 1993 it is not guaranteed that the same grading plan could be implemented today. From a physical site inspection the appraiser has determined that today the most feasible development would be for a large single estate home with guest house or two separate homes. This could be accomplished with limited grading. The property's value is based on these premises. The most likely buyer would be someone who would develop the site as one estate residence or possible two separate residences.