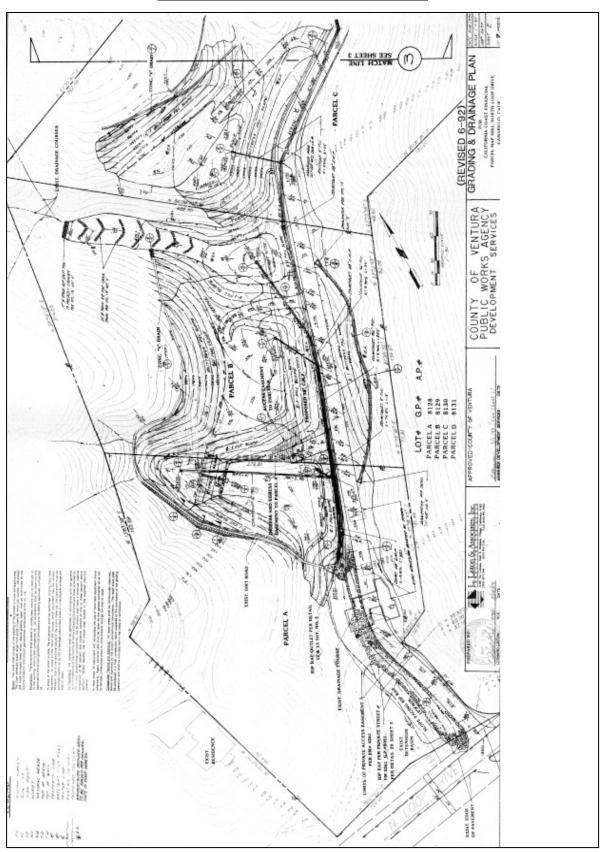

## **Property Rights Appraised**

The subject is comprised of five parcels. Parcels 1, 2, 3, and 4 could legally have residences built upon them. Lot 64 is hillside and it is not feasible to construct a residence. Given the terrain and topography as it exists now, there are two flat pad areas that could accommodate two separate residences without extensive cut and fill grading. A common easement driveway would have to be put in and the sites would require grading. In 1989 L. Liston & Associates created a grading plan for four lots which was approved by Ventura County on 03/01/1993. Because of a shift in the economy the project never commenced.

The approval of this particular grading permit has since expired but it did show that it was physically and legally possible to construct four separate homes on the site. What was also proven that it wasn't financially feasible to complete such a project given the economic conditions that existed at the time. In order to build four home sites extensive grading and fill was required which is a costly undertaking. Given the evolution of requirements and standards of development that have changed since 1993 it is not guaranteed that the same grading plan could be implemented today. From a physical site inspection the appraiser has determined that today the most feasible development would be for a large single estate home with guest house or two separate homes. This could be accomplished with limited grading. The property's value is based on these premises. The most likely buyer would be someone who would develop the site as one estate residence or possible two separate residences.