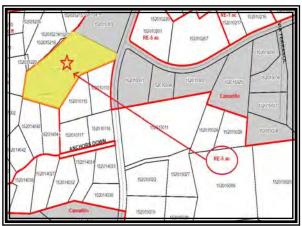

### **Property Identification**

Address: 505 N Loop Drive

Camarillo, CA 90310

Assessor's Parcel Number: APN# 155-0-190-315,155-0-190-185,155-0-200-

095,155-0-200-105,155-0-200-085

Thomas Map Guide: 494/E6, Ventura County

## **Property Rights Appraised**

The subject is comprised of five parcels. Parcels 1, 2, 3, and 4 could legally have residences built upon them. Lot 64 is hillside and it is not feasible to construct a residence. Given the terrain and topography as it exists now, there are two flat pad areas that could accommodate two separate residences without extensive cut and fill grading. A common easement driveway would have to be put in and the sites would require grading. In 1989 L. Liston & Associates created a grading plan for four lots which was approved by Ventura County on 03/01/1993. Because of a shift in the economy the project never commenced.