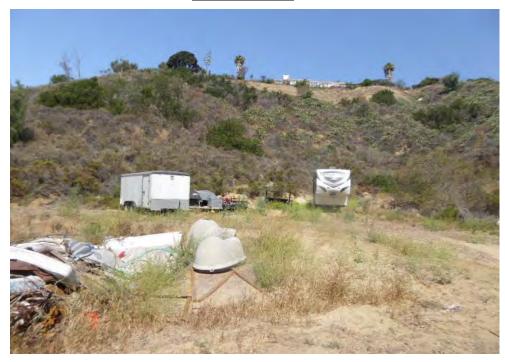

## **Property Rights Appraised**

The subject is comprised of five parcels. Parcels 1, 2, 3, and 4 could legally have residences built upon them. Lot 64 is hillside and it is not feasible to construct a residence. Given the terrain and topography as it exists now, there are two flat pad areas that could accommodate two separate residences without extensive cut and fill grading. A common easement driveway would have to be put in and the sites would require grading. In 1989 L. Liston & Associates created a grading plan for four lots which was approved by Ventura County on 03/01/1993. Because of a shift in the economy the project never commenced.

The approval of this particular grading permit has since expired but it did show that it was physically and legally possible to construct four separate homes on the site. What was also proven that it wasn't financially feasible to complete such a project given the economic conditions that existed at the time. In order to build four home sites extensive grading and fill was required which is a costly undertaking. Given the evolution of requirements and standards of development that have changed since 1993 it is not guaranteed that the same grading plan could be implemented today. From a physical site inspection the appraiser has determined that today the most feasible development would be for a large single estate home with guest house or two separate homes. This could be accomplished with limited grading. The property's value is based on these premises. The most likely buyer would be someone who would develop the site as one estate residence or possible two separate residences.