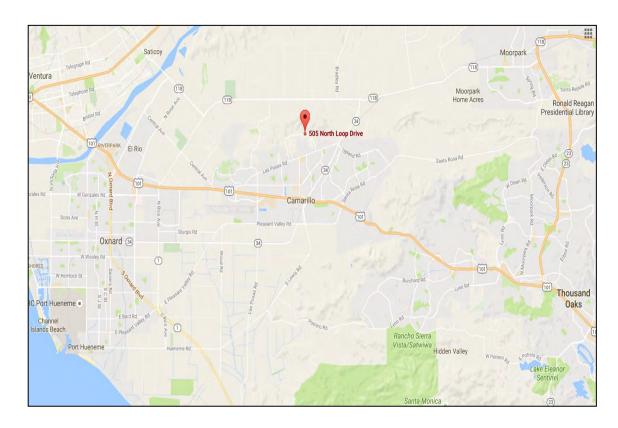

### **Property Identification**

Address: 505 N Loop Drive

Camarillo, CA 90310

Assessor's Parcel Number: APN# 155-0-190-315,155-0-190-185,155-0-200-

095,155-0-200-105,155-0-200-085

Thomas Map Guide: 494/E6, Ventura County

#### **Neighborhood Analysis**

The subject property is located in Camarillo 16.6 miles southeast of downtown Ventura. Camarillo encompasses approximately 19.12 square miles and is surrounded by Thousand Oaks to the east, Point Mugu State Park to the south, Oxnard to the west, and Ventura Community of Somis to the north. The population was 65,201 at the 2010 census, up from 57,084 at the 2000 census.