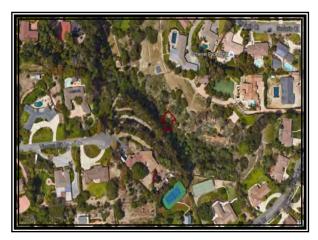

## **Property Rights Appraised**

The subject is comprised of five parcels. Parcels 1, 2, 3, and 4 could legally have residences built upon them. Lot 64 is hillside and it is not feasible to construct a residence. Given the terrain and topography as it exists now, there are two flat pad areas that could accommodate two separate residences without extensive cut and fill grading. A common easement driveway would have to be put in and the sites would require grading. In 1989 L. Liston & Associates created a grading plan for four lots which was approved by Ventura County on 03/01/1993. Because of a shift in the economy the project never commenced.

The approval of this particular grading permit has since expired but it did show that it was physically and legally possible to construct four separate homes on the site. What was also proven that it wasn't financially feasible to complete such a project given the economic conditions that existed at the time. In order to build four home sites extensive grading and fill was required which is a costly undertaking. Given the evolution of requirements and standards of development that have changed since 1993 it is not guaranteed that the same grading plan could be implemented today. From a physical site inspection the appraiser has determined that today the most feasible development would be for a large single estate home with guest house or two separate homes. This could be accomplished with limited grading. The property's value is based on these premises. The most likely buyer would be someone who would develop the site as one estate residence or possible two separate residences.