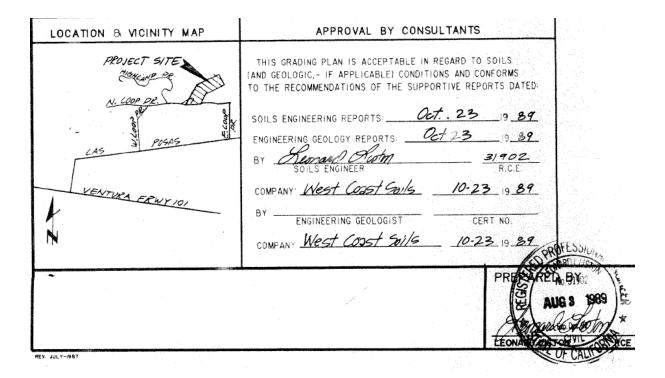

#### **Sales and Listing History**

The subject last sold as a combined five parcel sales on 05/31/13 for \$405,000. The MLS for that transaction is as follows:

TERMS: Cash To New Loan, Owner Will Carry, Cash

LIST TYPE: Exclusive Right To Sell

VOW, AVM?/COMM?: Yes/Yes INTERNET?/ADDRESS?: Yes/Yes LISTING MODIFIED: 06/05/13 EXPIRED: 08/19/2013 PURCHASE CONTRACT: 05/16/13 COE DATE: 05/31/13

CONTINGENCY:

AGENT REMARKS: Be sure to download the attached document with parcel maps and aerial with approximate property lines. Submit all offers via email to DaveW@cibad.net

SHOWING INFORMATION

SHOW TYPE:

SHOW PHONE:

SHOWING INSTRUCTIONS:

SHOW NAME: SHOWING REMARKS: OWNER'S NAME: DRIVING DIRECTIONS: West Loop Drive North Right onto North Loop Property on left approximately .80 miles east

LO PHONE: 805-389-1919Ext:0 CoLO: CoLO PHONE:

CoLO FAX:

COMPARABLE INFORMATION

SELLING PRICE: \$405,000 LIST PRICE: \$405,000 ORIGINAL PRICE: \$550,000 PURCHASE CONTRACT: 05/16/13 DOM/CDOM: 589/

SA:(VCR-876700052) Non Member 50: Non Member Office SA CalBRE:

Signature MAIL TAX S

(Seal) (Seal)
HENTS TO PARTY SHOWN BELOW; IF NO PARTY SHOWN, MAIL AS DIRECTED ABOVE:

RANA STABEN

Other than this sale there have been no sales in the last 10 years. No records could be found that the sites have been listed for sale since purchase.