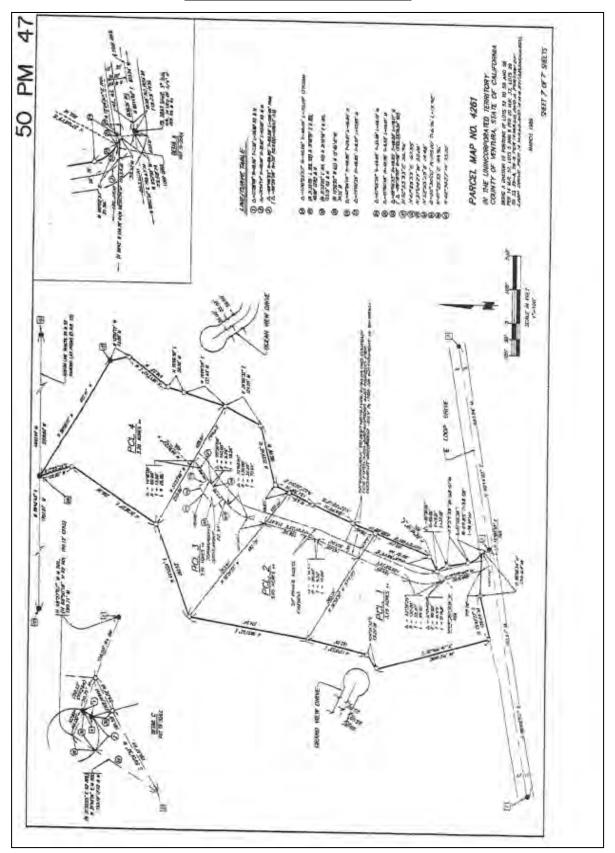

## **Property Rights Appraised**

The subject is comprised of five parcels. Parcels 1, 2, 3, and 4 could legally have residences built upon them. Lot 64 is hillside and it is not feasible to construct a residence. Given the terrain and topography as it exists now, there are two flat pad areas that could accommodate two separate residences without extensive cut and fill grading. A common easement driveway would have to be put in and the sites would require grading. In 1989 L. Liston & Associates created a grading plan for four lots which was approved by Ventura County on 03/01/1993. Because of a shift in the economy the project never commenced.

The approval of this particular grading permit has since expired but it did show that it was physically and legally possible to construct four separate homes on the site. What was also proven that it wasn't financially feasible to complete such a project given the economic conditions that existed at the time. In order to build four home sites extensive grading and fill was required which is a costly undertaking. Given the evolution of requirements and standards of development that have changed since 1993 it is not guaranteed that the same grading plan could be implemented today. From a physical site inspection the appraiser has determined that today the most feasible development would be for a large single estate home with guest house or two separate homes. This could be accomplished with limited grading. The property's value is based on these premises. The most likely buyer would be someone who would develop the site as one estate residence or possible two separate residences.