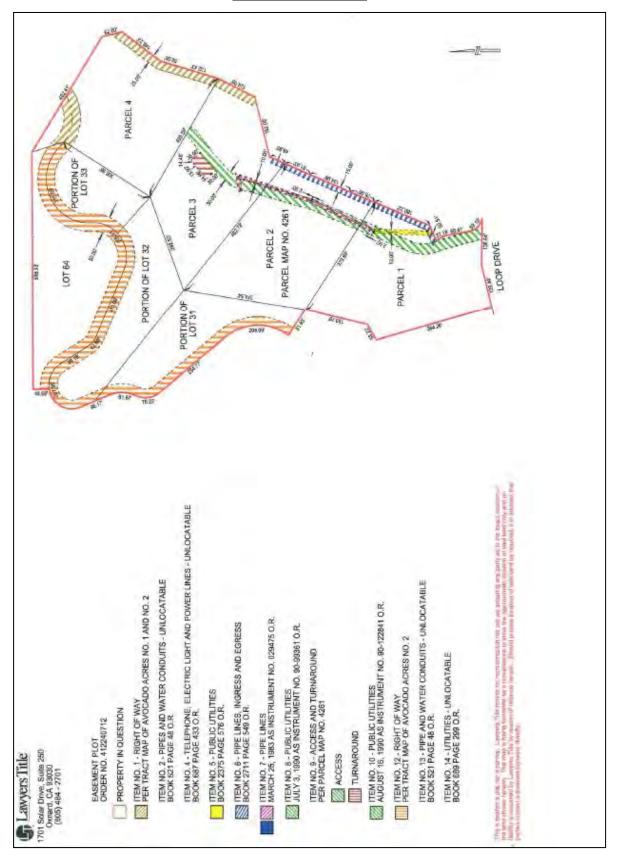

## **Property Rights Appraised**

The subject is comprised of five parcels. Parcels 1, 2, 3, and 4 could legally have residences built upon them. Lot 64 is hillside and it is not feasible to construct a residence. Given the terrain and topography as it exists now, there are two flat pad areas that could accommodate two separate residences without extensive cut and fill grading. A common easement driveway would have to be put in and the sites would require grading. In 1989 L. Liston & Associates created a grading plan for four lots which was approved by Ventura County on 03/01/1993. Because of a shift in the economy the project never commenced.

The approval of this particular grading permit has since expired but it did show that it was physically and legally possible to construct four separate homes on the site. What was also proven that it wasn't financially feasible to complete such a project given the economic conditions that existed at the time. In order to build four home sites extensive grading and fill was required which is a costly undertaking. Given the evolution of requirements and standards of development that have changed since 1993 it is not guaranteed that the same grading plan could be implemented today. From a physical site inspection the appraiser has determined that today the most feasible development would be for a large single estate home with guest house or two separate homes. This could be accomplished with limited grading. The property's value is based on these premises. The most likely buyer would be someone who would develop the site as one estate residence or possible two separate residences.