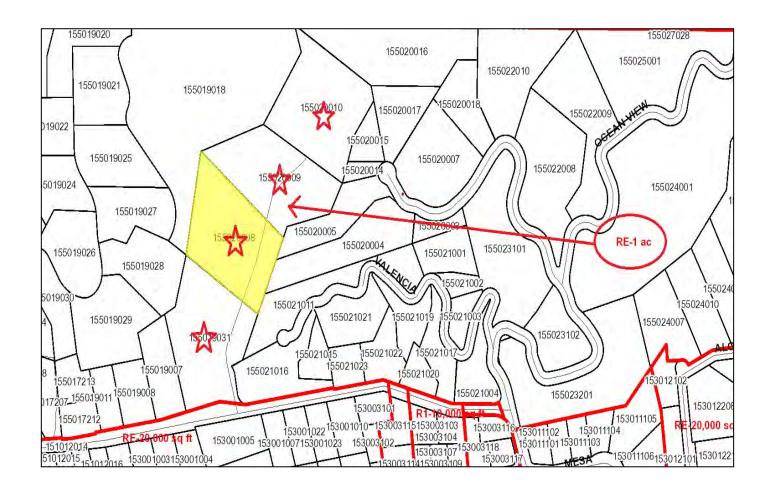

### **Property Identification**

Address: 505 N Loop Drive

Camarillo, CA 90310

Assessor's Parcel Number: APN# 155-0-190-315,155-0-190-185,155-0-200-

095,155-0-200-105,155-0-200-085

Thomas Map Guide: 494/E6, Ventura County

Census Tract: 52.02

Owner of Record/Seller: Margaret Townsend Trust

Borrower: Margaret Townsend Trust

Property Type: Developmental Land

Site Area, Zoning, Flood Zone: 863,796 square feet (19.83 acres)

Ventura County RE-1 acre

## **Property Rights Appraised**

The subject is comprised of five parcels. Parcels 1, 2, 3, and 4 could legally have residences built upon them. Lot 64 is hillside and it is not feasible to construct a residence. Given the terrain and topography as it exists now, there are two flat pad areas that could accommodate two separate residences without extensive cut and fill grading. A common easement driveway would have to be put in and the sites would require grading. In 1989 L. Liston & Associates created a grading plan for four lots which was approved by Ventura County on 03/01/1993. Because of a shift in the economy the project never commenced.