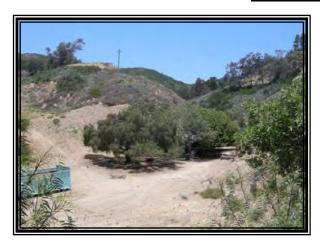

## **Property Rights Appraised**

The subject is comprised of five parcels. Parcels 1, 2, 3, and 4 could legally have residences built upon them. Lot 64 is hillside and it is not feasible to construct a residence. Given the terrain and topography as it exists now, there are two flat pad areas that could accommodate two separate residences without extensive cut and fill grading. A common easement driveway would have to be put in and the sites would require grading. In 1989 L. Liston & Associates created a grading plan for four lots which was approved by Ventura County on 03/01/1993. Because of a shift in the economy the project never commenced.

The approval of this particular grading permit has since expired but it did show that it was physically and legally possible to construct four separate homes on the site. What was also proven that it wasn't financially feasible to complete such a project given the economic conditions that existed at the time. In order to build four home sites extensive grading and fill was required which is a costly undertaking. Given the evolution of requirements and standards of development that have changed since 1993 it is not guaranteed that the same grading plan could be implemented today. From a physical site inspection the appraiser has determined that today the most feasible development would be for a large single estate home with guest house or two separate homes. This could be accomplished with limited grading. The property's value is based on these premises. The most likely buyer would be someone who would develop the site as one estate residence or possible two separate residences.