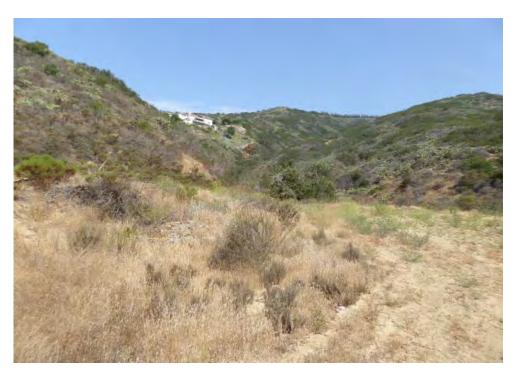

## **Property Rights Appraised**

The subject is comprised of five parcels. Parcels 1, 2, 3, and 4 could legally have residences built upon them. Lot 64 is hillside and it is not feasible to construct a residence. Given the terrain and topography as it exists now, there are two flat pad areas that could accommodate two separate residences without extensive cut and fill grading. A common easement driveway would have to be put in and the sites would require grading. In 1989 L. Liston & Associates created a grading plan for four lots which was approved by Ventura County on 03/01/1993. Because of a shift in the economy the project never commenced.

The approval of this particular grading permit has since expired but it did show that it was physically and legally possible to construct four separate homes on the site. What was also proven that it wasn't financially feasible to complete such a project given the economic conditions that existed at the time. In order to build four home sites extensive grading and fill was required which is a costly undertaking. Given the evolution of requirements and standards of development that have changed since 1993 it is not guaranteed that the same grading plan could be implemented today. From a physical site inspection the appraiser has determined that today the most feasible development would be for a large single estate home with guest house or two separate homes. This could be accomplished with limited grading. The property's value is based on these premises. The most likely buyer would be someone who would develop the site as one estate residence or possible two separate residences.