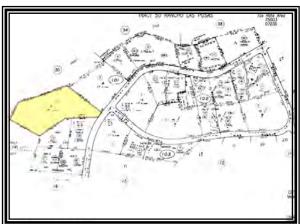

### **Property Identification**

Address: 505 N Loop Drive

Camarillo, CA 90310

Assessor's Parcel Number: APN# 155-0-190-315,155-0-190-185,155-0-200-

095,155-0-200-105,155-0-200-085

Thomas Map Guide: 494/E6, Ventura County

## **Property Rights Appraised**

The subject is comprised of five parcels. Parcels 1, 2, 3, and 4 could legally have residences built upon them. Lot 64 is hillside and it is not feasible to construct a residence. Given the terrain and topography as it exists now, there are two flat pad areas that could accommodate two separate residences without extensive cut and fill grading. A common easement driveway would have to be put in and the sites would require grading. In 1989 L. Liston & Associates created a grading plan for four lots which was approved by Ventura County on 03/01/1993. Because of a shift in the economy the project never commenced.