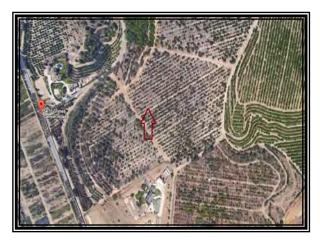

## **Property Rights Appraised**

The subject is comprised of five parcels. Parcels 1, 2, 3, and 4 could legally have residences built upon them. Lot 64 is hillside and it is not feasible to construct a residence. Given the terrain and topography as it exists now, there are two flat pad areas that could accommodate two separate residences without extensive cut and fill grading. A common easement driveway would have to be put in and the sites would require grading. In 1989 L. Liston & Associates created a grading plan for four lots which was approved by Ventura County on 03/01/1993. Because of a shift in the economy the project never commenced.

The approval of this particular grading permit has since expired but it did show that it was physically and legally possible to construct four separate homes on the site. What was also proven that it wasn't financially feasible to complete such a project given the economic conditions that existed at the time. In order to build four home sites extensive grading and fill was required which is a costly undertaking. Given the evolution of requirements and standards of development that have changed since 1993 it is not guaranteed that the same grading plan could be implemented today. From a physical site inspection the appraiser has determined that today the most feasible development would be for a large single estate home with guest house or two separate homes. This could be accomplished with limited grading. The property's value is based on these premises. The most likely buyer would be someone who would develop the site as one estate residence or possible two separate residences.