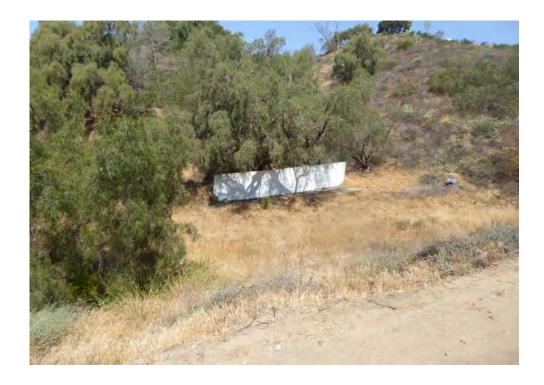

## **Property Rights Appraised**

The subject is comprised of five parcels. Parcels 1, 2, 3, and 4 could legally have residences built upon them. Lot 64 is hillside and it is not feasible to construct a residence. Given the terrain and topography as it exists now, there are two flat pad areas that could accommodate two separate residences without extensive cut and fill grading. A common easement driveway would have to be put in and the sites would require grading. In 1989 L. Liston & Associates created a grading plan for four lots which was approved by Ventura County on 03/01/1993. Because of a shift in the economy the project never commenced.

The approval of this particular grading permit has since expired but it did show that it was physically and legally possible to construct four separate homes on the site. What was also proven that it wasn't financially feasible to complete such a project given the economic conditions that existed at the time. In order to build four home sites extensive grading and fill was required which is a costly undertaking. Given the evolution of requirements and standards of development that have changed since 1993 it is not guaranteed that the same grading plan could be implemented today. From a physical site inspection the appraiser has determined that today the most feasible development would be for a large single estate home with guest house or two separate homes. This could be accomplished with limited grading. The property's value is based on these premises. The most likely buyer would be someone who would develop the site as one estate residence or possible two separate residences.