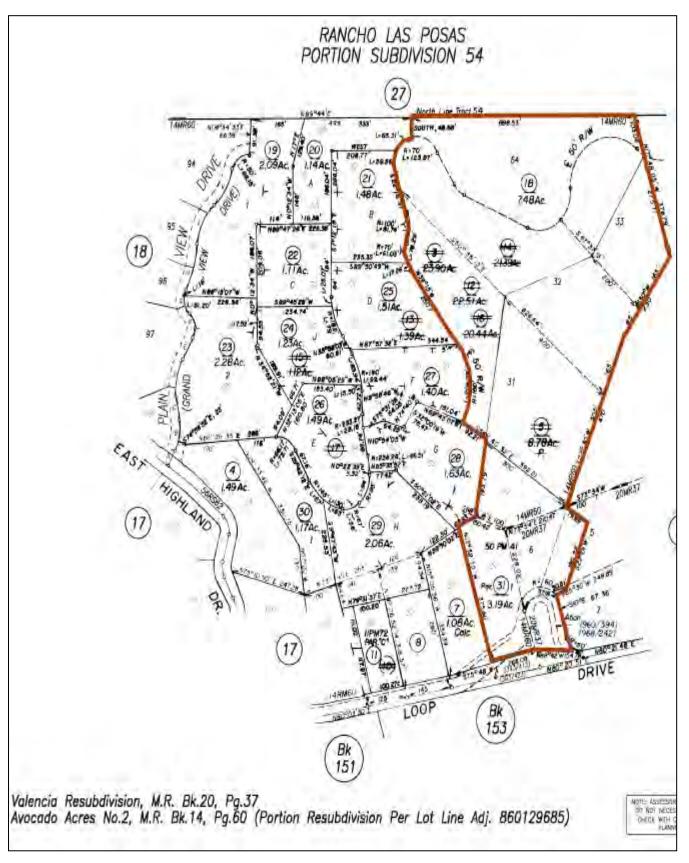

## **Property Rights Appraised**

The subject is comprised of five parcels. Parcels 1, 2, 3, and 4 could legally have residences built upon them. Lot 64 is hillside and it is not feasible to construct a residence. Given the terrain and topography as it exists now, there are two flat pad areas that could accommodate two separate residences without extensive cut and fill grading. A common easement driveway would have to be put in and the sites would require grading. In 1989 L. Liston & Associates created a grading plan for four lots which was approved by Ventura County on 03/01/1993. Because of a shift in the economy the project never commenced.

The approval of this particular grading permit has since expired but it did show that it was physically and legally possible to construct four separate homes on the site. What was also proven that it wasn't financially feasible to complete such a project given the economic conditions that existed at the time. In order to build four home sites extensive grading and fill was required which is a costly undertaking. Given the evolution of requirements and standards of development that have changed since 1993 it is not guaranteed that the same grading plan could be implemented today. From a physical site inspection the appraiser has determined that today the most feasible development would be for a large single estate home with guest house or two separate homes. This could be accomplished with limited grading. The property's value is based on these premises. The most likely buyer would be someone who would develop the site as one estate residence or possible two separate residences.