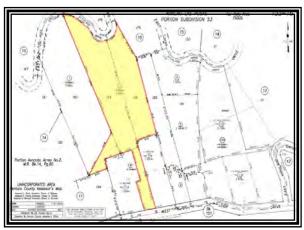

## **Property Rights Appraised**

The subject is comprised of five parcels. Parcels 1, 2, 3, and 4 could legally have residences built upon them. Lot 64 is hillside and it is not feasible to construct a residence. Given the terrain and topography as it exists now, there are two flat pad areas that could accommodate two separate residences without extensive cut and fill grading. A common easement driveway would have to be put in and the sites would require grading. In 1989 L. Liston & Associates created a grading plan for four lots which was approved by Ventura County on 03/01/1993. Because of a shift in the economy the project never commenced.

The approval of this particular grading permit has since expired but it did show that it was physically and legally possible to construct four separate homes on the site. What was also proven that it wasn't financially feasible to complete such a project given the economic conditions that existed at the time. In order to build four home sites extensive grading and fill was required which is a costly undertaking. Given the evolution of requirements and standards of development that have changed since 1993 it is not guaranteed that the same grading plan could be implemented today. From a physical site inspection the appraiser has determined that today the most feasible development would be for a large single estate home with guest house or two separate homes. This could be accomplished with limited grading. The property's value is based on these premises. The most likely buyer would be someone who would develop the site as one estate residence or possible two separate residences.