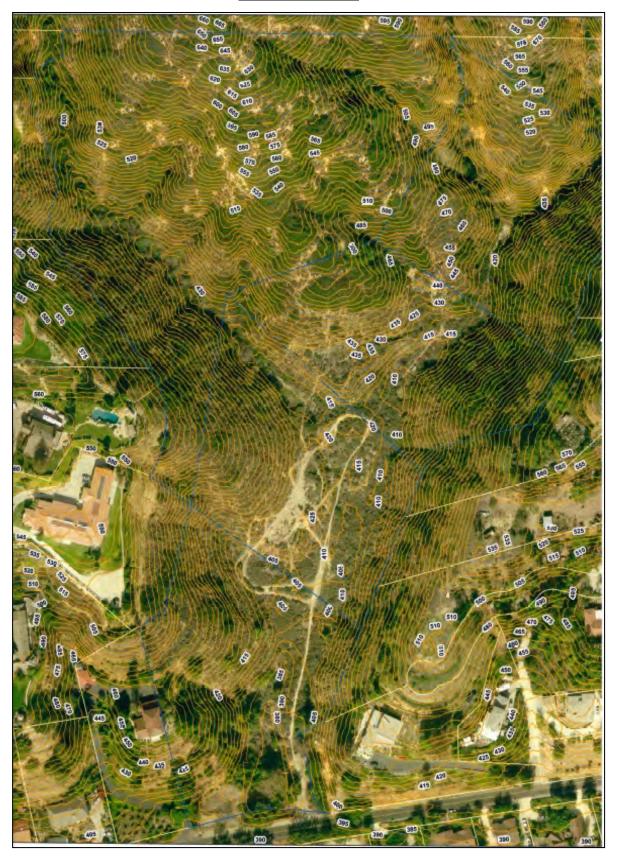

## **Property Rights Appraised**

The subject is comprised of five parcels. Parcels 1, 2, 3, and 4 could legally have residences built upon them. Lot 64 is hillside and it is not feasible to construct a residence. Given the terrain and topography as it exists now, there are two flat pad areas that could accommodate two separate residences without extensive cut and fill grading. A common easement driveway would have to be put in and the sites would require grading. In 1989 L. Liston & Associates created a grading plan for four lots which was approved by Ventura County on 03/01/1993. Because of a shift in the economy the project never commenced.

The approval of this particular grading permit has since expired but it did show that it was physically and legally possible to construct four separate homes on the site. What was also proven that it wasn't financially feasible to complete such a project given the economic conditions that existed at the time. In order to build four home sites extensive grading and fill was required which is a costly undertaking. Given the evolution of requirements and standards of development that have changed since 1993 it is not guaranteed that the same grading plan could be implemented today. From a physical site inspection the appraiser has determined that today the most feasible development would be for a large single estate home with guest house or two separate homes. This could be accomplished with limited grading. The property's value is based on these premises. The most likely buyer would be someone who would develop the site as one estate residence or possible two separate residences.