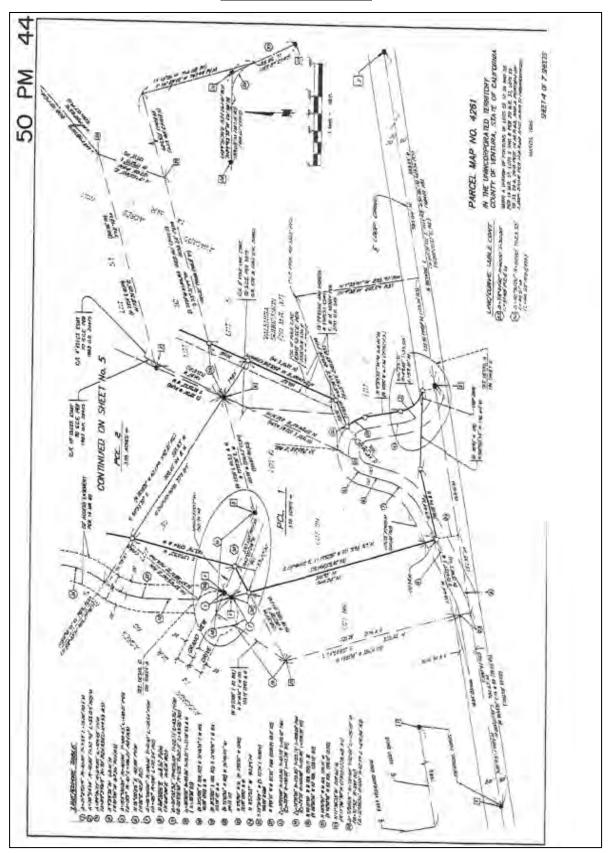

## **Property Rights Appraised**

The subject is comprised of five parcels. Parcels 1, 2, 3, and 4 could legally have residences built upon them. Lot 64 is hillside and it is not feasible to construct a residence. Given the terrain and topography as it exists now, there are two flat pad areas that could accommodate two separate residences without extensive cut and fill grading. A common easement driveway would have to be put in and the sites would require grading. In 1989 L. Liston & Associates created a grading plan for four lots which was approved by Ventura County on 03/01/1993. Because of a shift in the economy the project never commenced.

The approval of this particular grading permit has since expired but it did show that it was physically and legally possible to construct four separate homes on the site. What was also proven that it wasn't financially feasible to complete such a project given the economic conditions that existed at the time. In order to build four home sites extensive grading and fill was required which is a costly undertaking. Given the evolution of requirements and standards of development that have changed since 1993 it is not guaranteed that the same grading plan could be implemented today. From a physical site inspection the appraiser has determined that today the most feasible development would be for a large single estate home with guest house or two separate homes. This could be accomplished with limited grading. The property's value is based on these premises. The most likely buyer would be someone who would develop the site as one estate residence or possible two separate residences.