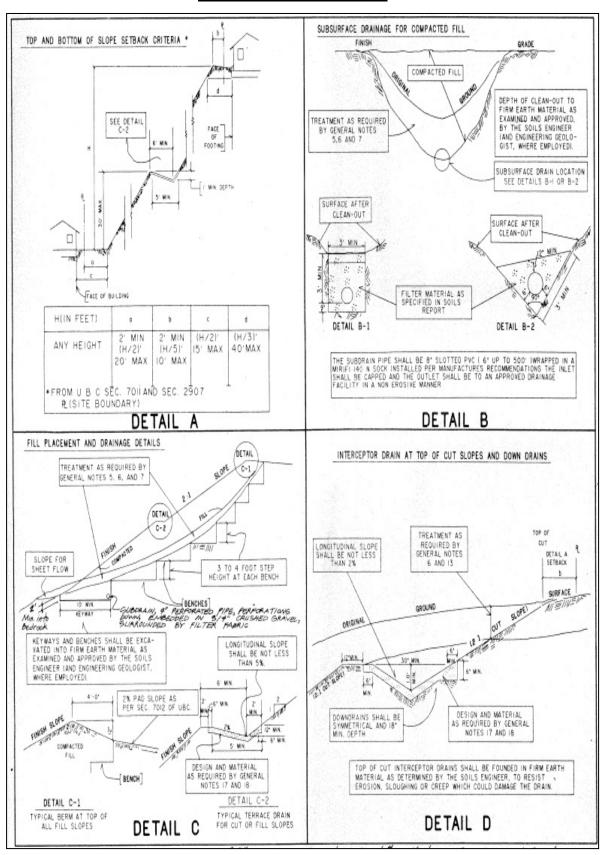

## **Property Rights Appraised**

The subject is comprised of five parcels. Parcels 1, 2, 3, and 4 could legally have residences built upon them. Lot 64 is hillside and it is not feasible to construct a residence. Given the terrain and topography as it exists now, there are two flat pad areas that could accommodate two separate residences without extensive cut and fill grading. A common easement driveway would have to be put in and the sites would require grading. In 1989 L. Liston & Associates created a grading plan for four lots which was approved by Ventura County on 03/01/1993. Because of a shift in the economy the project never commenced.

The approval of this particular grading permit has since expired but it did show that it was physically and legally possible to construct four separate homes on the site. What was also proven that it wasn't financially feasible to complete such a project given the economic conditions that existed at the time. In order to build four home sites extensive grading and fill was required which is a costly undertaking. Given the evolution of requirements and standards of development that have changed since 1993 it is not guaranteed that the same grading plan could be implemented today. From a physical site inspection the appraiser has determined that today the most feasible development would be for a large single estate home with guest house or two separate homes. This could be accomplished with limited grading. The property's value is based on these premises. The most likely buyer would be someone who would develop the site as one estate residence or possible two separate residences.