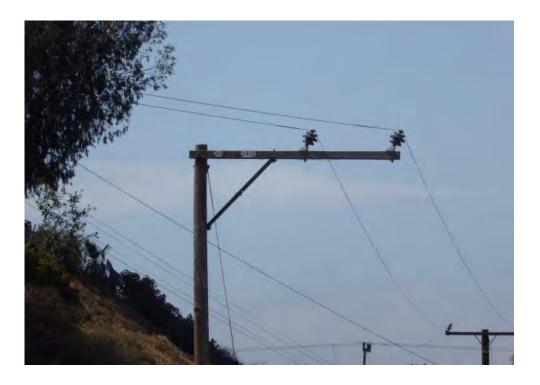

FEMA Zone X, Panel 06041306111C0793E, 01/20/10

Number of Parcel: 5 Parcels

Most Likely Form of Development 1 or 2 residences (could be up to 4) Improvements: Electrical and gas service to site

Existing Lease: None Occupancy: None Depreciated Value of Improvements: N/A