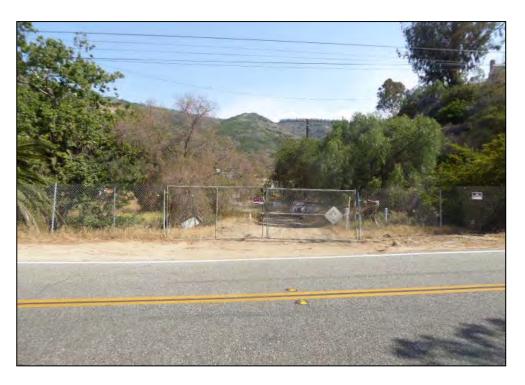

## **Property Rights Appraised**

The subject is comprised of five parcels. Parcels 1, 2, 3, and 4 could legally have residences built upon them. Lot 64 is hillside and it is not feasible to construct a residence. Given the terrain and topography as it exists now, there are two flat pad areas that could accommodate two separate residences without extensive cut and fill grading. A common easement driveway would have to be put in and the sites would require grading. In 1989 L. Liston & Associates created a grading plan for four lots which was approved by Ventura County on 03/01/1993. Because of a shift in the economy the project never commenced.

The approval of this particular grading permit has since expired but it did show that it was physically and legally possible to construct four separate homes on the site. What was also proven that it wasn't financially feasible to complete such a project given the economic conditions that existed at the time. In order to build four home sites extensive grading and fill was required which is a costly undertaking. Given the evolution of requirements and standards of development that have changed since 1993 it is not guaranteed that the same grading plan could be implemented today. From a physical site inspection the appraiser has determined that today the most feasible development would be for a large single estate home with guest house or two separate homes. This could be accomplished with limited grading. The property's value is based on these premises. The most likely buyer would be someone who would develop the site as one estate residence or possible two separate residences.