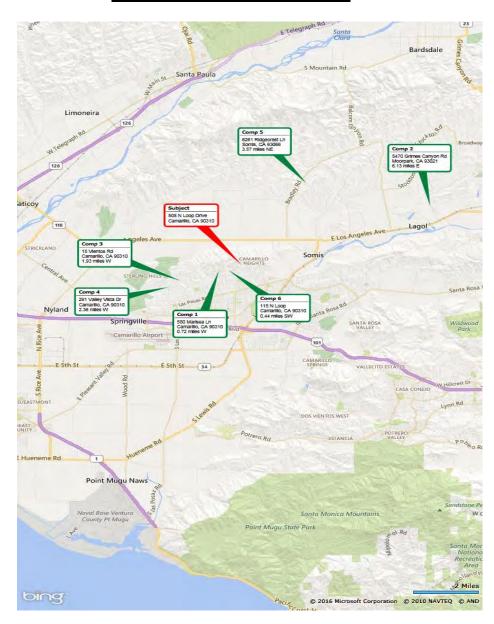

le 1 | Marissa Lane          | Camarillo | 05/17/16   | \$335,000   | 0         | \$50,021       | 6.70             |
| Comparable 2 | 5470 Grimes Canyon Rd | Moorpark  | 07/10/15   | \$700,000   | 0         | \$34,314       | 20.40            |
| Comparable 3 | 15 Vientos Rd         | Camarillo | 11/16/15   | \$450,000   | 0         | \$93,915       | 4.79             |
| Comparable 4 | 291 Valley Vista Dr   | Camarillo | 02/13/15   | \$330,000   | 0         | \$70,513       | 4.68             |
| Comparable 5 | 6261 Ridgecrest Ln    | Somis     | 11/24/14   | \$550,000   | 0         | \$71,060       | 7.74             |
| Comparable 6 | E Mission Drive       | Camarillo | Listing    | \$600,000   | 0         | \$130,435      | 4.60             |

#### **Land Comparable Locational Map**



# Sales Comparable Adjustment Grid

| Item                        | Subject          | Sale 1           | Sale 2                | Sale 3           | Sale 4              | Sale 5             | Sale 6                 |
|-----------------------------|------------------|------------------|-----------------------|------------------|---------------------|--------------------|------------------------|
| Address                     | 505 N Loop Drive | Marissa Lane     | 5470 Grimes Canyon Rd | 15 Vientos Rd    | 291 Valley Vista Dr | 6261 Ridgecrest Ln | <b>E Mission Drive</b> |
| City                        | Camarillo        | Camarillo        | Moorpark              | Camarillo        | Camarillo           | Somis              | Camarillo              |
| Map Grid                    | 494/E6