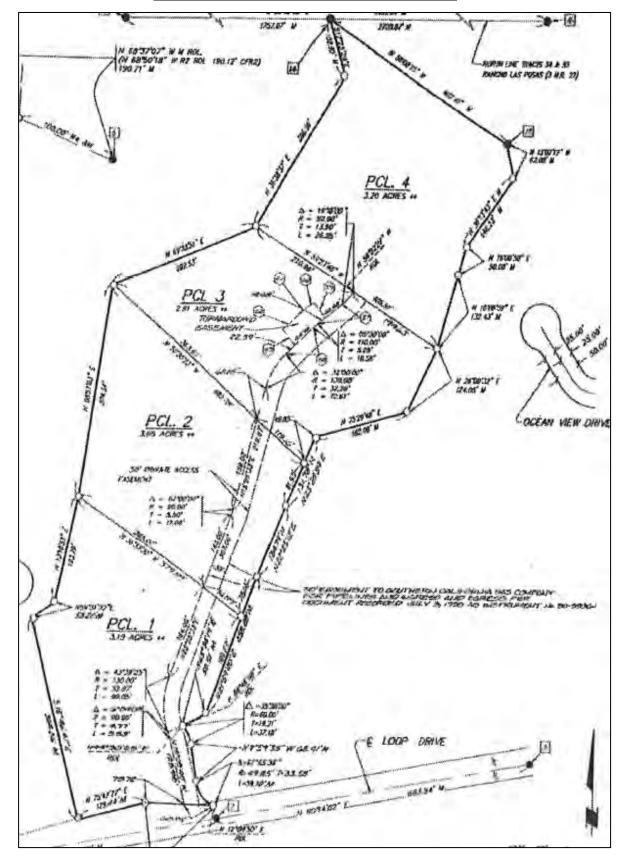

## **Property Rights Appraised**

The subject is comprised of five parcels. Parcels 1, 2, 3, and 4 could legally have residences built upon them. Lot 64 is hillside and it is not feasible to construct a residence. Given the terrain and topography as it exists now, there are two flat pad areas that could accommodate two separate residences without extensive cut and fill grading. A common easement driveway would have to be put in and the sites would require grading. In 1989 L. Liston & Associates created a grading plan for four lots which was approved by Ventura County on 03/01/1993. Because of a shift in the economy the project never commenced.

The approval of this particular grading permit has since expired but it did show that it was physically and legally possible to construct four separate homes on the site. What was also proven that it wasn't financially feasible to complete such a project given the economic conditions that existed at the time. In order to build four home sites extensive grading and fill was required which is a costly undertaking. Given the evolution of requirements and standards of development that have changed since 1993 it is not guaranteed that the same grading plan could be implemented today. From a physical site inspection the appraiser has determined that today the most feasible development would be for a large single estate home with guest house or two separate homes. This could be accomplished with limited grading. The property's value is based on these premises. The most likely buyer would be someone who would develop the site as one estate residence or possible two separate residences.