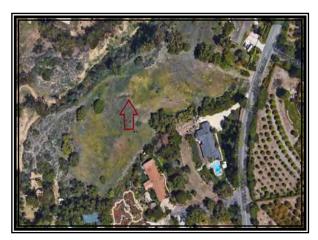

## **Property Rights Appraised**

The subject is comprised of five parcels. Parcels 1, 2, 3, and 4 could legally have residences built upon them. Lot 64 is hillside and it is not feasible to construct a residence. Given the terrain and topography as it exists now, there are two flat pad areas that could accommodate two separate residences without extensive cut and fill grading. A common easement driveway would have to be put in and the sites would require grading. In 1989 L. Liston & Associates created a grading plan for four lots which was approved by Ventura County on 03/01/1993. Because of a shift in the economy the project never commenced.

The approval of this particular grading permit has since expired but it did show that it was physically and legally possible to construct four separate homes on the site. What was also proven that it wasn't financially feasible to complete such a project given the economic conditions that existed at the time. In order to build four home sites extensive grading and fill was required which is a costly undertaking. Given the evolution of requirements and standards of development that have changed since 1993 it is not guaranteed that the same grading plan could be implemented today. From a physical site inspection the appraiser has determined that today the most feasible development would be for a large single estate home with guest house or two separate homes. This could be accomplished with limited grading. The property's value is based on these premises. The most likely buyer would be someone who would develop the site as one estate residence or possible two separate residences.