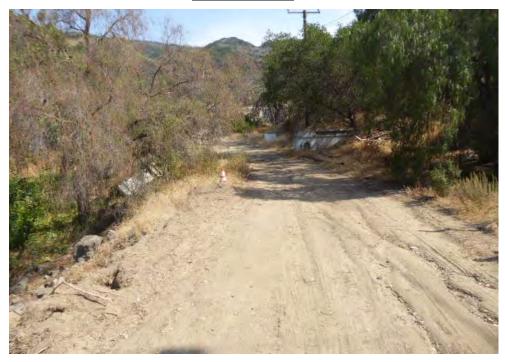

## **Property Rights Appraised**

The subject is comprised of five parcels. Parcels 1, 2, 3, and 4 could legally have residences built upon them. Lot 64 is hillside and it is not feasible to construct a residence. Given the terrain and topography as it exists now, there are two flat pad areas that could accommodate two separate residences without extensive cut and fill grading. A common easement driveway would have to be put in and the sites would require grading. In 1989 L. Liston & Associates created a grading plan for four lots which was approved by Ventura County on 03/01/1993. Because of a shift in the economy the project never commenced.

The approval of this particular grading permit has since expired but it did show that it was physically and legally possible to construct four separate homes on the site. What was also proven that it wasn't financially feasible to complete such a project given the economic conditions that existed at the time. In order to build four home sites extensive grading and fill was required which is a costly undertaking. Given the evolution of requirements and standards of development that have changed since 1993 it is not guaranteed that the same grading plan could be implemented today. From a physical site inspection the appraiser has determined that today the most feasible development would be for a large single estate home with guest house or two separate homes. This could be accomplished with limited grading. The property's value is based on these premises. The most likely buyer would be someone who would develop the site as one estate residence or possible two separate residences.