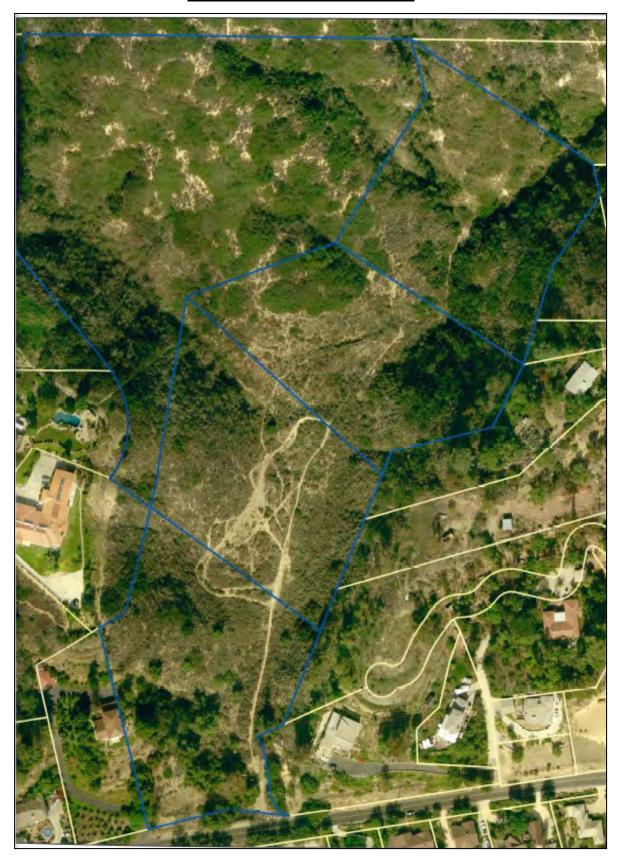

## **Property Rights Appraised**

The subject is comprised of five parcels. Parcels 1, 2, 3, and 4 could legally have residences built upon them. Lot 64 is hillside and it is not feasible to construct a residence. Given the terrain and topography as it exists now, there are two flat pad areas that could accommodate two separate residences without extensive cut and fill grading. A common easement driveway would have to be put in and the sites would require grading. In 1989 L. Liston & Associates created a grading plan for four lots which was approved by Ventura County on 03/01/1993. Because of a shift in the economy the project never commenced.

The approval of this particular grading permit has since expired but it did show that it was physically and legally possible to construct four separate homes on the site. What was also proven that it wasn't financially feasible to complete such a project given the economic conditions that existed at the time. In order to build four home sites extensive grading and fill was required which is a costly undertaking. Given the evolution of requirements and standards of development that have changed since 1993 it is not guaranteed that the same grading plan could be implemented today. From a physical site inspection the appraiser has determined that today the most feasible development would be for a large single estate home with guest house or two separate homes. This could be accomplished with limited grading. The property's value is based on these premises. The most likely buyer would be someone who would develop the site as one estate residence or possible two separate residences.