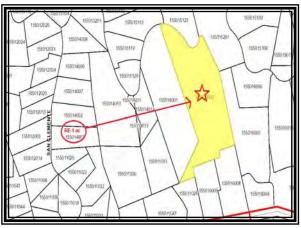

### **Property Identification**

Address: 505 N Loop Drive

Camarillo, CA 90310

Assessor's Parcel Number: APN# 155-0-190-315,155-0-190-185,155-0-200-

095,155-0-200-105,155-0-200-085

Thomas Map Guide: 494/E6, Ventura County

Census Tract: 52.02

Owner of Record/Seller: Margaret Townsend Trust

Borrower: Margaret Townsend Trust

Property Type: Developmental Land

Site Area, Zoning, Flood Zone: 863,796 square feet (19.83 acres)

Ventura County RE-1 acre

FEMA Zone X, Panel 06041306111C0793E, 01/20/10

Number of Parcel: 5 Parcels

Most Likely Form of Development 1 or 2 residences (could be up to 4) Improvements: Electrical and gas service to site

Existing Lease: None Occupancy: None Depreciated Value of Improvements: N/A