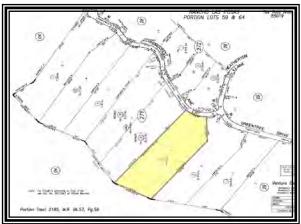

## **Property Rights Appraised**

The subject is comprised of five parcels. Parcels 1, 2, 3, and 4 could legally have residences built upon them. Lot 64 is hillside and it is not feasible to construct a residence. Given the terrain and topography as it exists now, there are two flat pad areas that could accommodate two separate residences without extensive cut and fill grading. A common easement driveway would have to be put in and the sites would require grading. In 1989 L. Liston & Associates created a grading plan for four lots which was approved by Ventura County on 03/01/1993. Because of a shift in the economy the project never commenced.