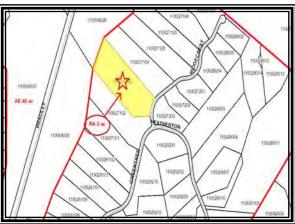

### **Property Identification**

Address: 505 N Loop Drive

Camarillo, CA 90310

Assessor's Parcel Number: APN# 155-0-190-315,155-0-190-185,155-0-200-

095,155-0-200-105,155-0-200-085

Thomas Map Guide: 494/E6, Ventura County

## **Property Rights Appraised**

The subject is comprised of five parcels. Parcels 1, 2, 3, and 4 could legally have residences built upon them. Lot 64 is hillside and it is not feasible to construct a residence. Given the terrain and topography as it exists now, there are two flat pad areas that could accommodate two separate residences without extensive cut and fill grading. A common easement driveway would have to be put in and the sites would require grading. In 1989 L. Liston & Associates created a grading plan for four lots which was approved by Ventura County on 03/01/1993. Because of a shift in the economy the project never commenced.