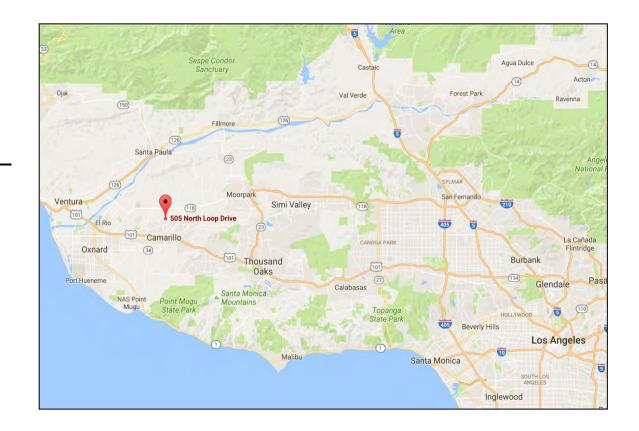

#### **Neighborhood Analysis**

The subject property is located in Camarillo 16.6 miles southeast of downtown Ventura. Camarillo encompasses approximately 19.12 square miles and is surrounded by Thousand Oaks to the east, Point Mugu State Park to the south, Oxnard to the west, and Ventura Community of Somis to the north. The population was 65,201 at the 2010 census, up from 57,084 at the 2000 census.