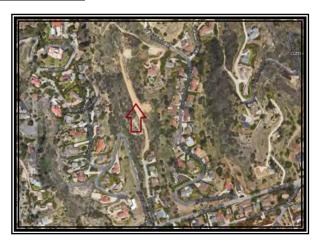

### **Property Identification**

Address: 505 N Loop Drive

Camarillo, CA 90310

Assessor's Parcel Number: APN# 155-0-190-315,155-0-190-185,155-0-200-

095,155-0-200-105,155-0-200-085

Thomas Map Guide: 494/E6, Ventura County

## **Property Rights Appraised**

The subject is comprised of five parcels. Parcels 1, 2, 3, and 4 could legally have residences built upon them. Lot 64 is hillside and it is not feasible to construct a residence. Given the terrain and topography as it exists now, there are two flat pad areas that could accommodate two separate residences without extensive cut and fill grading. A common easement driveway would have to be put in and the sites would require grading. In 1989 L. Liston & Associates created a grading plan for four lots which was approved by Ventura County on 03/01/1993. Because of a shift in the economy the project never commenced.