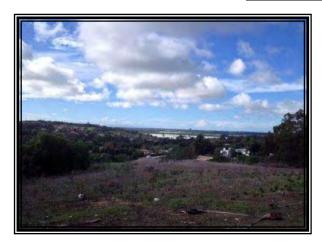

## **Property Rights Appraised**

The subject is comprised of five parcels. Parcels 1, 2, 3, and 4 could legally have residences built upon them. Lot 64 is hillside and it is not feasible to construct a residence. Given the terrain and topography as it exists now, there are two flat pad areas that could accommodate two separate residences without extensive cut and fill grading. A common easement driveway would have to be put in and the sites would require grading. In 1989 L. Liston & Associates created a grading plan for four lots which was approved by Ventura County on 03/01/1993. Because of a shift in the economy the project never commenced.

The approval of this particular grading permit has since expired but it did show that it was physically and legally possible to construct four separate homes on the site. What was also proven that it wasn't financially feasible to complete such a project given the economic conditions that existed at the time. In order to build four home sites extensive grading and fill was required which is a costly undertaking. Given the evolution of requirements and standards of development that have changed since 1993 it is not guaranteed that the same grading plan could be implemented today. From a physical site inspection the appraiser has determined that today the most feasible development would be for a large single estate home with guest house or two separate homes. This could be accomplished with limited grading. The property's value is based on these premises. The most likely buyer would be someone who would develop the site as one estate residence or possible two separate residences.